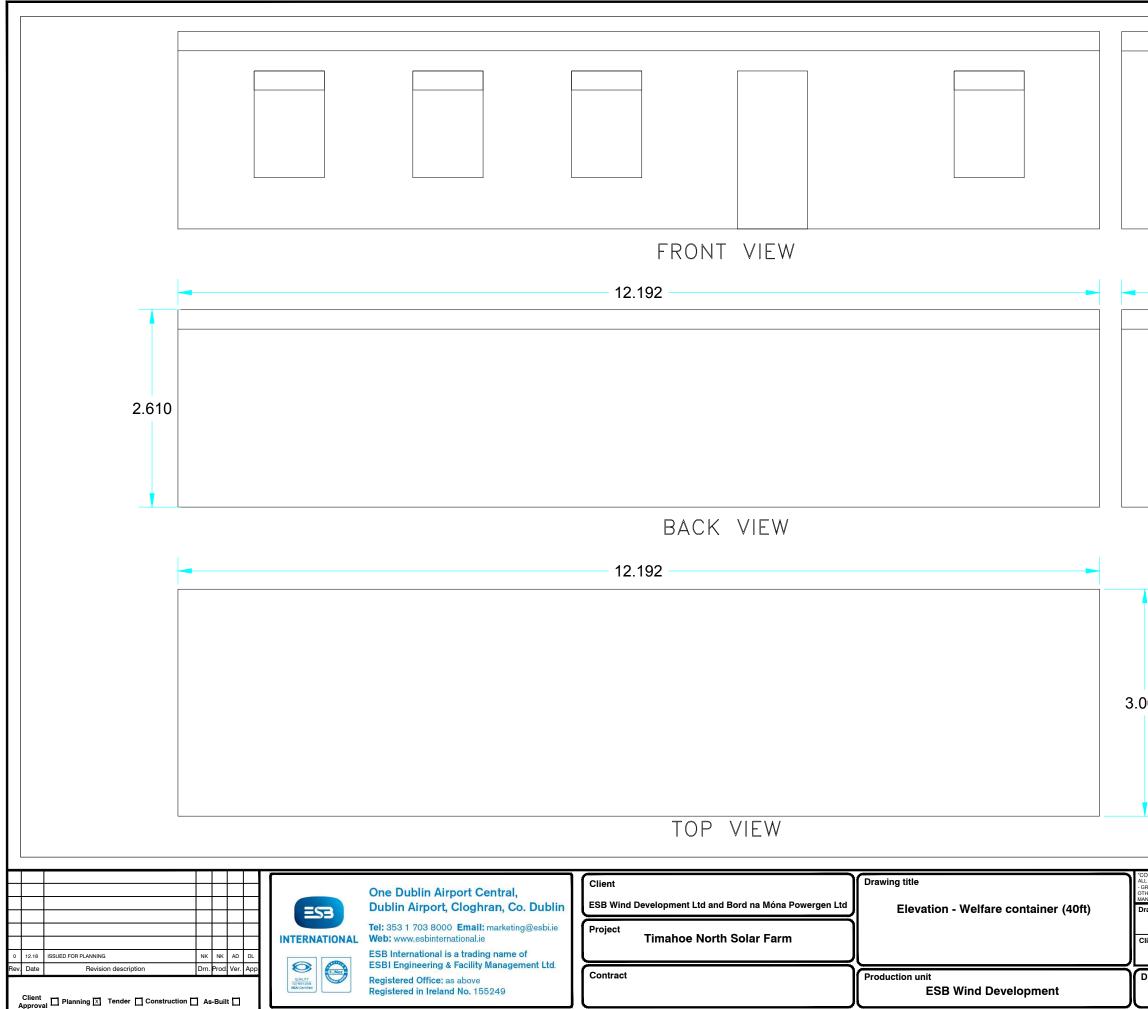

| LEFT VIEW                                                                                                                                                                                                                                                                                                                                                                                           |                                                                                    |                                       |
|-----------------------------------------------------------------------------------------------------------------------------------------------------------------------------------------------------------------------------------------------------------------------------------------------------------------------------------------------------------------------------------------------------|------------------------------------------------------------------------------------|---------------------------------------|
| 3.001                                                                                                                                                                                                                                                                                                                                                                                               | -                                                                                  |                                       |
| RIGHT VIEW                                                                                                                                                                                                                                                                                                                                                                                          |                                                                                    |                                       |
| 00                                                                                                                                                                                                                                                                                                                                                                                                  |                                                                                    |                                       |
|                                                                                                                                                                                                                                                                                                                                                                                                     |                                                                                    |                                       |
| IPYRIGHT © ESB INTERNATIONAL LIMITED<br>IRIGHTS RESERVED. NO PART OF THIS WORK MAY BE MODIFIED, REPRODUCS<br>REGHTS RESERVED. NO PART OF THIS WORK MAY BE MODIFIED, REPRODUCS<br>PAPHIC, ELECTRONIC OR MECHANICAL. INCLUDING PHOTOCOPYING, RECORD<br>INCLUDING SEGURATED UPROSE, WITHOUT THE WRITTEN PERMISSION OF<br>VAGEMENT LTD., TRADING AS ESB INTERNATIONAL."<br><b>awn</b> Produced Verified | ED OR COPIED IN ANY FORM<br>ING, TAPING OR USED FOR A<br>F ESBI ENGINEERING & FACI | OR BY ANY MEANS<br>NY PURPOSE<br>LITY |
| NK AD   ient ref. No. of sheets   00 - 00 1                                                                                                                                                                                                                                                                                                                                                         | DL<br>Size<br>A3                                                                   | 04/12/2018<br>Scale<br>1:100 @ A3     |
| rawing number SHEET REV<br>QS-000218-01-D605-014                                                                                                                                                                                                                                                                                                                                                    |                                                                                    |                                       |